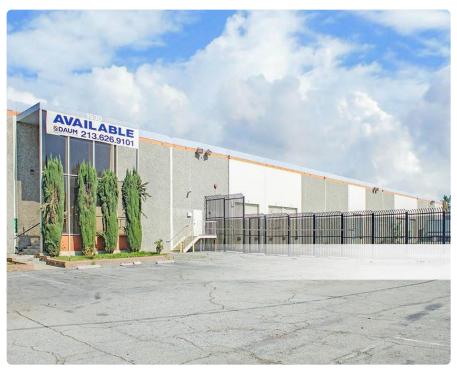

## 1530 Church Road

1530 Church Road, Montebello, CA 90640 Industrial Warehouse/Distribution 68,000 SF

For Lease

\$0.85/SF/MO

Property Size **68,000 SF** 

Property Tenancy

Vacant

Year Built 1970

## **Full Building**

Space Type

Warehouse/Distribution

Floor

Lease Rate

\$0.85/SF/MO

1

Total Space Available

68,000 SF

Available Date

**Immediate** 

Divisible Space

68,000 - 68,000 SF

Call For Terms

Yes

Lease Type